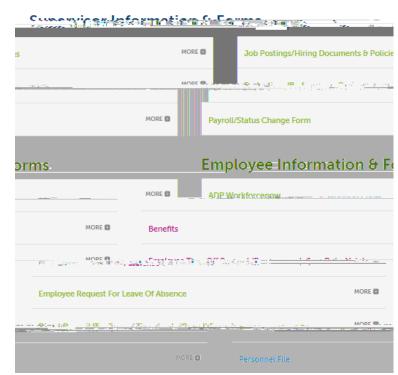

# SUPERVISOR/ EMPLOYEE INFO & FORIVIS

A variety of information and forms can be found on this web page including forms specifically for supervisors, like the Payroll/Status Change form, Job posting procedures and job requisition forms. Employees are able to access requests for leaves of abscences, and time off requests for bereavement, jury duty, etc.