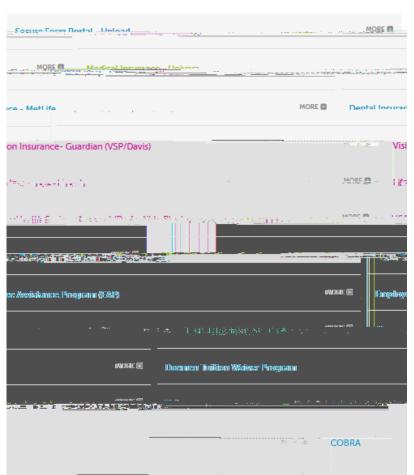

## DETAILED BENEFITS INFORMATION & FORMS

All benefit information (Medical, Dental, Vision, FSA, HSA, TIAA 403B Retirement, Life Insurance, COBRA, Medicare and more can be found under the Employee Benefits tab or

#### **TUITION PROGRAIVS**

Daemen Tuition Waiver and Tuition Exchange Scholarship Programs are a drop down tile under the Benefits web page as well.